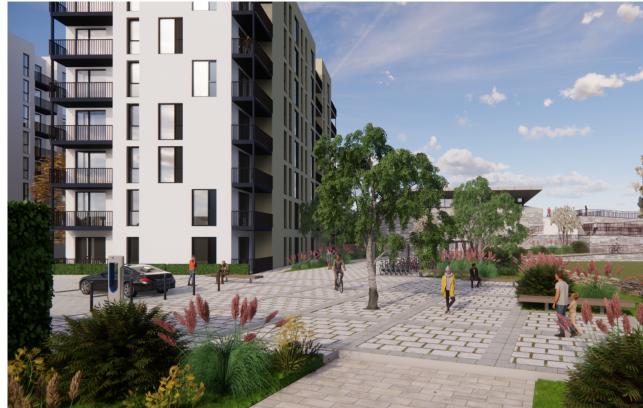

CGI of Approach to Train Station from South

Model View from North



## Notes:

Do not scale from this drawing.

Use figured dimensions only.

All errors and omissions to be reported to the Architect.

This drawing is to be read in conjunction with relevant consultant's drawings. All dimensions are in millimetres and all levels are in meters to match Datums unless otherwise noted.

This drawing is for planning purposes only and not for construction.

This drawing or design may not be reproduced without permission.

## NOTES ON FINISHES:

JOINERY:

ROOF: GREEN ROOF FINISH WHERE INDICATED, FOR MORE DETAILS, SEE LANDSCAPE ARCHITECT'S DRAWINGS.

WALLS: SELECTED CLAY BRICKWORK WHERE INDICATED

OTHERWISE SELECTED SELF-COLOURED RENDER

ALL WINDOWS AND DOORS, FRAMES AND LEAFS TO BE ALUMINIUM