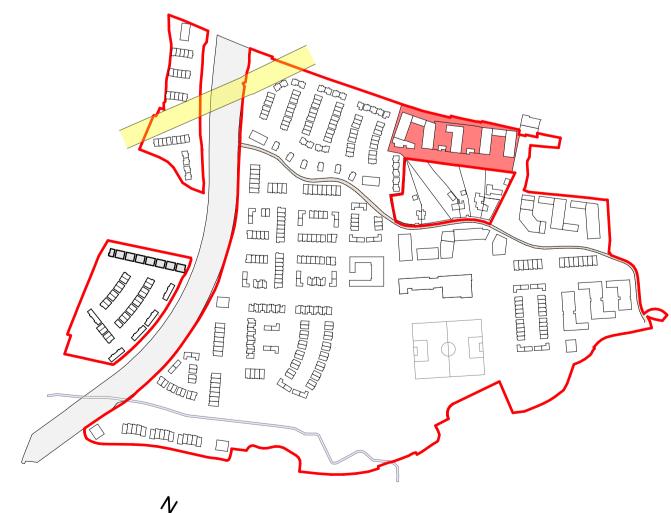

| KEY PL           | .an (nts)                                                                             |                                              |              |              |  |  |
|------------------|---------------------------------------------------------------------------------------|----------------------------------------------|--------------|--------------|--|--|
| RIAI             | Planning Application                                                                  | <b>DELPHI</b> ARCHITEC                       | CTURE        | C + PLANNING |  |  |
| DELPHI ARCHITECT | S + PLANNERS I 13 SEAPOINT BUILDING, 44/45 CLONTARF ROAD, CLONTARF, DUBLIN 3 I PH: 01 | 2447638   EMAIL: info@delphibuild.com   WEB: | www.delphi   | build.com    |  |  |
| Layout ID:       | RQ00-                                                                                 | Scale:                                       | AS SHOWN @A1 |              |  |  |
| Layout ID.       | 11.000                                                                                | Job No:                                      | D1408-04     |              |  |  |
| Project:         | <b>Barnhill Village - SHD Residential Development</b>                                 | Series:                                      | ####         |              |  |  |
| 1 Tojout.        | Barrinii Village - Orib Residential Bevelopment                                       | Date:                                        | 20/07/2022   |              |  |  |
| Drawing Name:    | rawing Name: Character Area Site Layout Plan - Railway Quarter                        |                                              |              |              |  |  |
| Brawning reamo.  | Character Area One Layout Flair Railway Qua                                           |                                              |              |              |  |  |