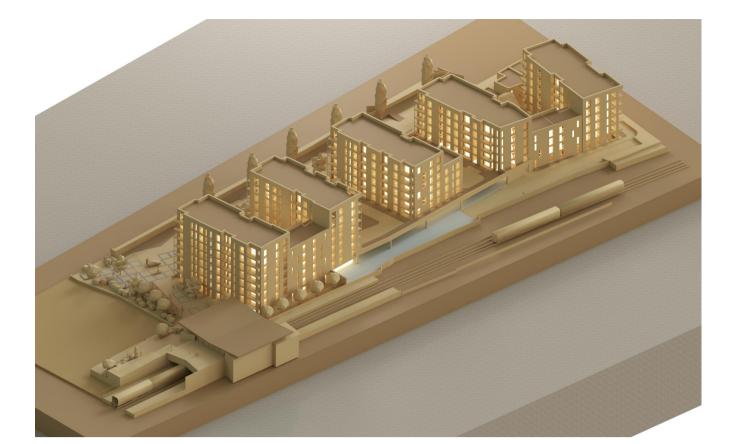

CGI of Approach to Train Station from South

Model View from North



## Notes:

Do not scale from this drawing.

Use figured dimensions only.

All errors and omissions to be reported to the Architect.

This drawing is to be read in conjunction with relevant consultant's drawings. All dimensions are in millimetres and all levels are in meters to match Datums unless otherwise noted.

This drawing is for planning purposes only and not for construction.

This drawing or design may not be reproduced without permission.

## NOTES ON FINISHES:

JOINERY:

ROOF: GREEN ROOF FINISH WHERE INDICATED, FOR MORE DETAILS, SEE LANDSCAPE ARCHITECT'S DRAWINGS.

WALLS: SELECTED CLAY BRICKWORK WHERE INDICATED

OTHERWISE SELECTED SELF-COLOURED RENDER

ALL WINDOWS AND DOORS, FRAMES AND LEAFS TO BE ALUMINIUM PO