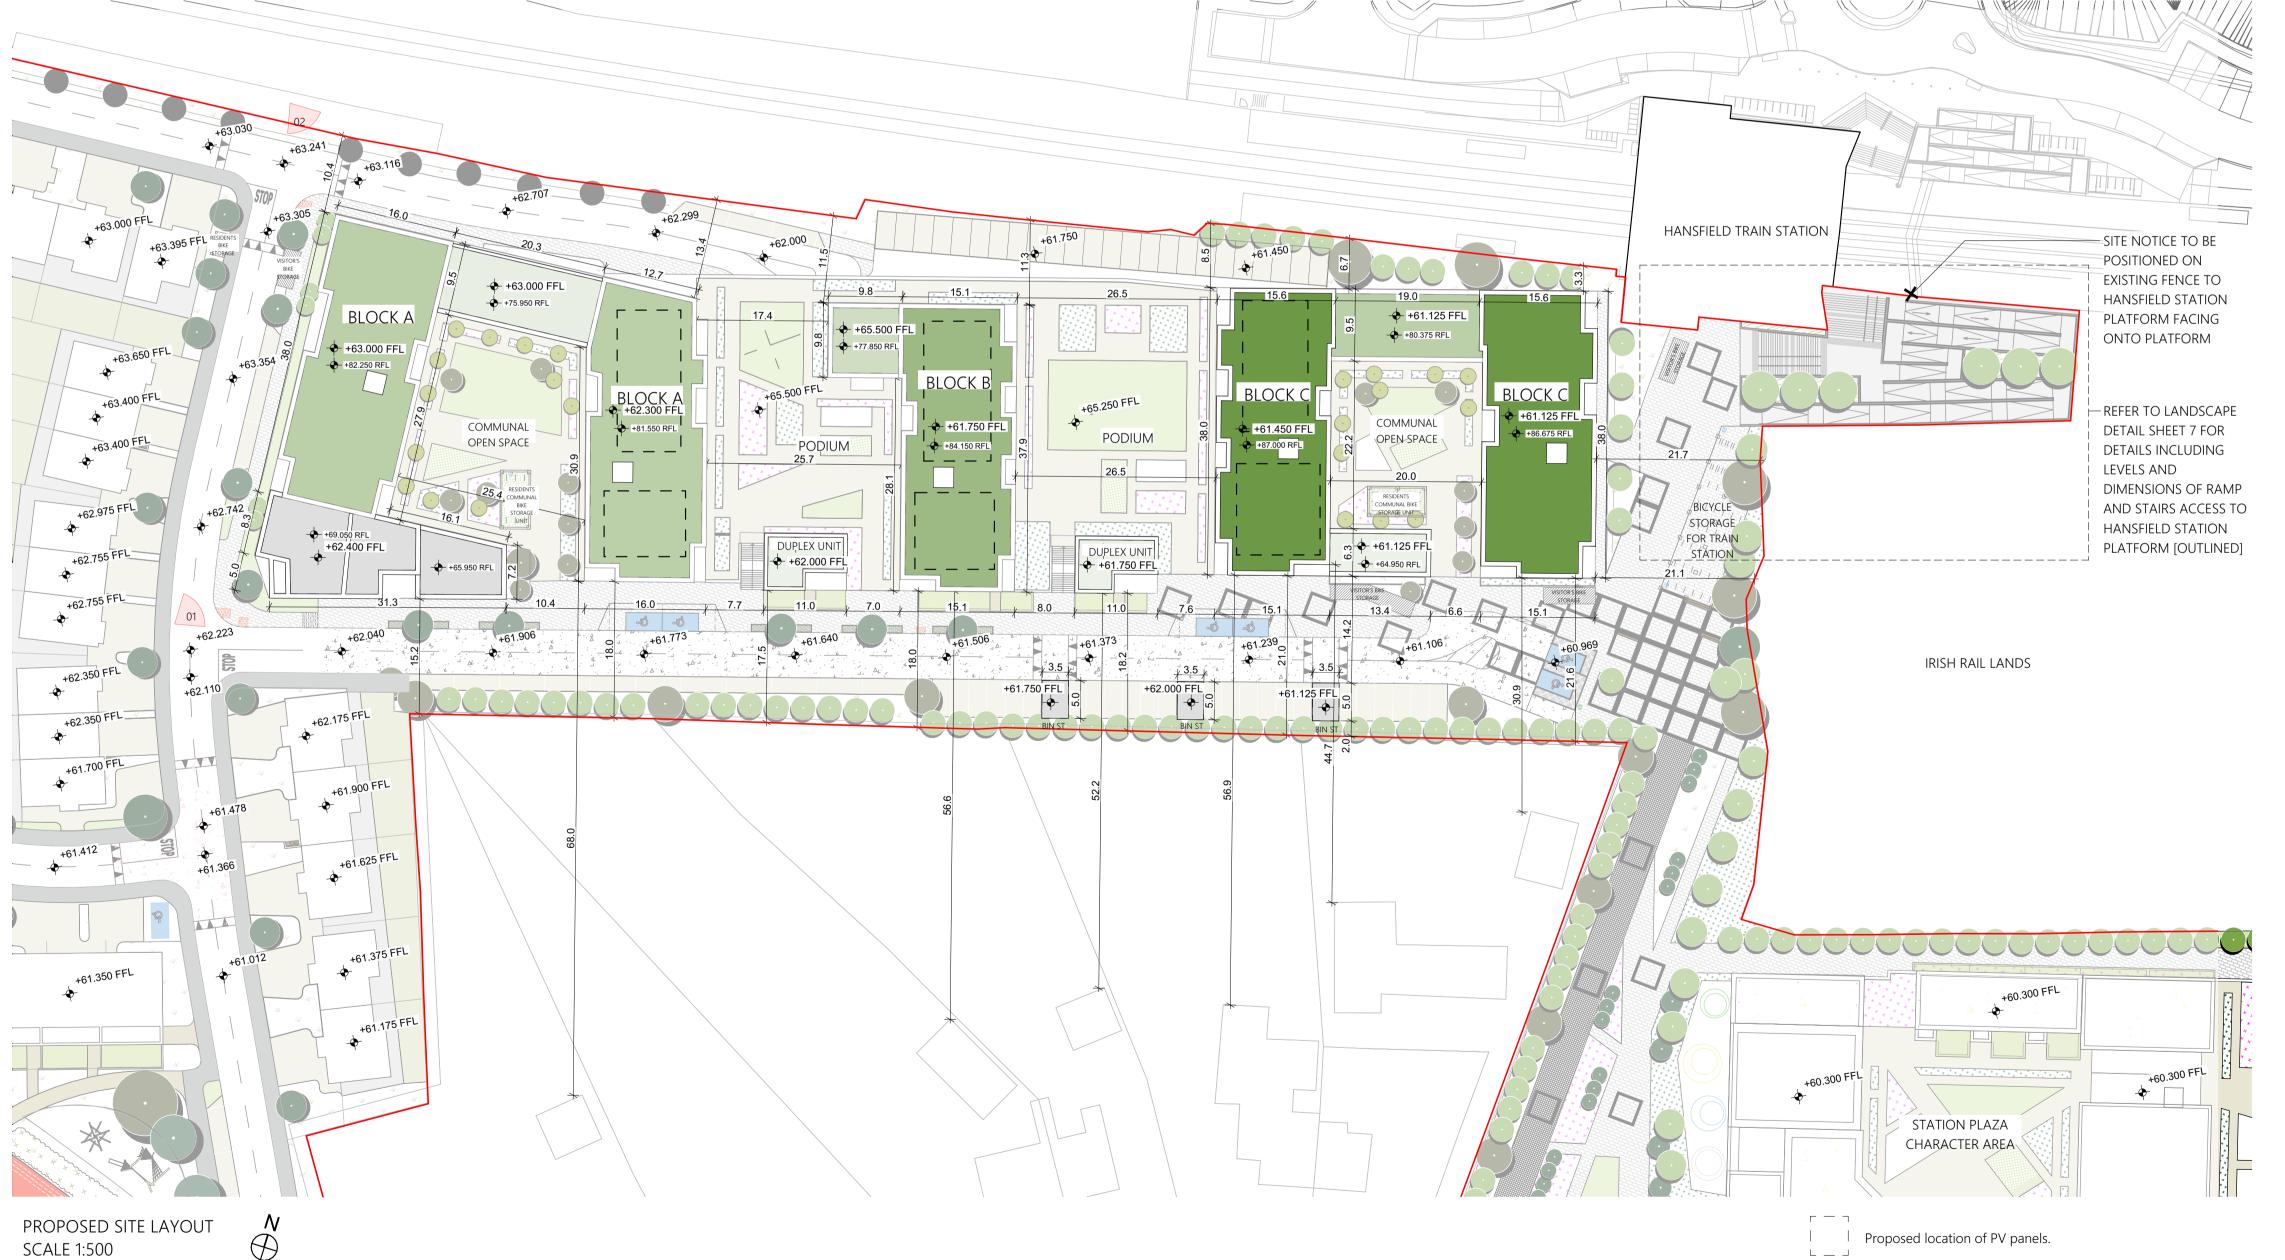

## Note:

For further detail regarding communal Bins storage unit, please see drawings PLA-15.

|                           |          |        | _            |   |                    |      |
|---------------------------|----------|--------|--------------|---|--------------------|------|
| SCHEDULE OF ACCOMMODATION |          |        |              |   | CAR PARKING        |      |
| UNIT TYPE                 | NO       | TOTAL  |              |   | UNDERCROFT         | 125  |
| BLOCK A                   |          |        |              |   | SURFACE            | 45   |
| 1 BED                     | 18       |        |              |   | TOTAL              | 170  |
| 2 BED                     | 56       |        |              |   |                    |      |
| 3 BED                     | 00       |        |              |   | DISABLE            | 09   |
| TOTAL                     | 74       | 74     |              |   | DISTABLE           | 03   |
| DI O CIV D                |          |        |              |   | FOR RESIDENTS      | 170  |
| BLOCK B                   | 10       |        | _            |   | FOR VISITORS       | 00   |
| 1 BED<br>2 BED            | 19<br>22 |        | _            |   | FOR VISITORS       | 00   |
| 3 BED                     | 00       |        |              |   |                    |      |
| TOTAL                     | 41       | 10     | _            |   |                    |      |
| TOTAL                     | 71       | 10     |              |   | BICYCLE PARKING    |      |
| BLOCK C                   |          |        |              |   |                    | 2.15 |
| 1 BED                     | 22       |        |              |   | UNDERCROFT         | 315  |
| 2 BED                     | 72       |        |              |   | SURFACE            | 90   |
| 3 BED                     | 00       |        |              |   | TOTAL              | 405  |
| TOTAL                     | 94       | 94     |              |   |                    |      |
|                           |          |        |              |   | FOR RESIDENTS      | 363  |
| DUPLEX                    |          |        |              |   | FOR VISITORS       | 22   |
| 1 BED                     | 00       |        |              |   |                    |      |
| 2 BED                     | 02       |        |              |   | TRAIN STATION BIKE |      |
| 3 BED                     | 00       |        |              |   | PROVISION          |      |
| TOTAL                     | 02       | 02     |              |   | VISITORS           | 10   |
| TOTAL UNITS 211           |          |        | _            |   | SECURE             | 10   |
| TOTAL UNITS   211         |          | 211    | DOHPCLG Area | 1 |                    | 72   |
| UNIT TYPE                 | NO       | TOTAL  | Min.         |   | STORAGE            | 72   |
| 1 BED                     | 59       | 101/12 | 45 sqm       |   | TOTAL              | 82   |
| 2 BED                     | 152      |        | 73 sqm       |   |                    |      |
|                           |          |        | 1            | 1 |                    |      |

| KEY PL           | .an (nts)                                                                             |                                              |              |              |  |  |
|------------------|---------------------------------------------------------------------------------------|----------------------------------------------|--------------|--------------|--|--|
| RIAI             | Planning Application                                                                  | <b>DELPHI</b> ARCHITEC                       | CTURE        | C + PLANNING |  |  |
| DELPHI ARCHITECT | S + PLANNERS I 13 SEAPOINT BUILDING, 44/45 CLONTARF ROAD, CLONTARF, DUBLIN 3 I PH: 01 | 2447638   EMAIL: info@delphibuild.com   WEB: | www.delphi   | build.com    |  |  |
| Layout ID:       | RQ00-                                                                                 | Scale:                                       | AS SHOWN @A1 |              |  |  |
| Layout ID.       | 11.000                                                                                | Job No:                                      | D1408-04     |              |  |  |
| Project:         | <b>Barnhill Village - SHD Residential Development</b>                                 | Series:                                      | ####         |              |  |  |
| 1 Tojout.        | Barrinii Village - Orib Residential Bevelopment                                       | Date:                                        | 20/07/2022   |              |  |  |
| Drawing Name:    | rawing Name: Character Area Site Layout Plan - Railway Quarter                        |                                              |              |              |  |  |
| Brawning reamo.  | Character Area One Layout Flair Railway Qua                                           |                                              |              |              |  |  |