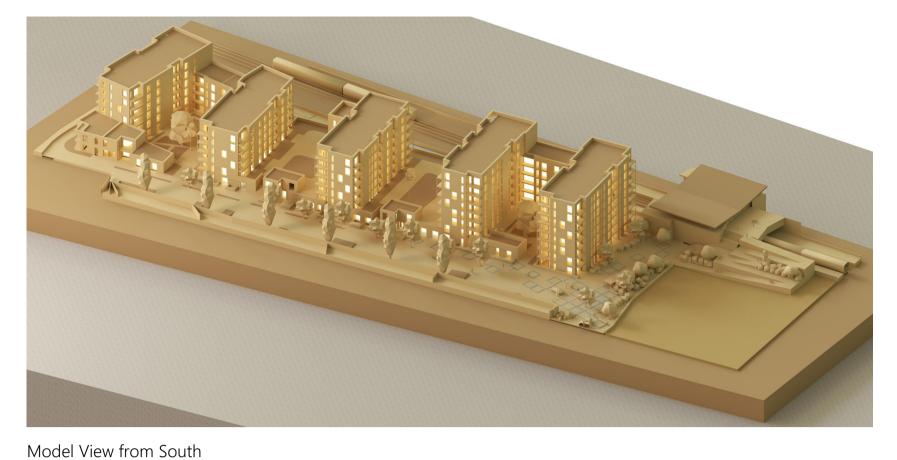

CGI of Approach to Train Station from South

Model View from North



## Notes:

Do not scale from this drawing.

Use figured dimensions only.

All errors and omissions to be reported to the Architect.

This drawing is to be read in conjunction with relevant consultant's drawings. All dimensions are in millimetres and all levels are in meters to match Datums unless otherwise noted.

This drawing is for planning purposes only and not for construction.

This drawing or design may not be reproduced without permission.

## NOTES ON FINISHES:

JOINERY:

ROOF: GREEN ROOF FINISH WHERE INDICATED, FOR MORE DETAILS, SEE LANDSCAPE ARCHITECT'S DRAWINGS.

WALLS: SELECTED CLAY BRICKWORK WHERE INDICATED

OTHERWISE SELECTED SELF-COLOURED RENDER

ALL WINDOWS AND DOORS, FRAMES AND LEAFS TO BE ALUMINIU